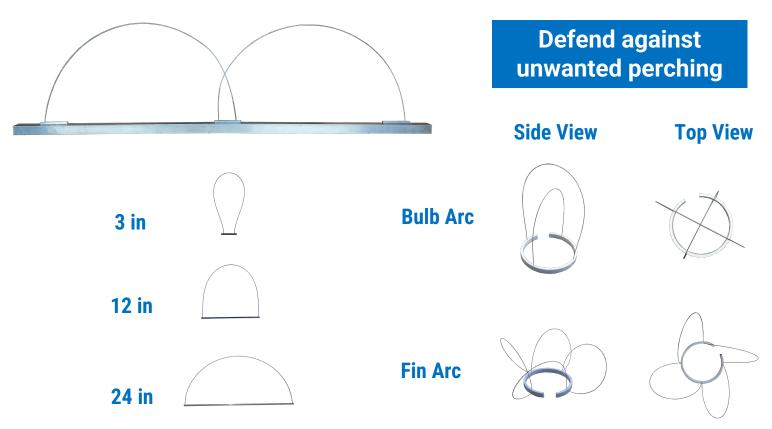

## Glue it, Clamp it, Strap it

A flexible, modular bird deterrent system designed to interfere with a bird's ability to perch successfully

Protects against medium to large birds Minimal to no maintenance No wind or ice load

## **Example placement:**

- Onshore/Offshore Railings
- Bridges
- · Ships/Boats
- Waterway Management
- Ports
- · Utilities/Power
- Airfields
- Hydropower
- Roadway lighting

Use the Arc Nemesis on any surface, in any direction, even sideways and upside down.